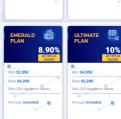

## **Bitcoin Cloud Mining**

Choose your plan. Mining starts immediately after payment